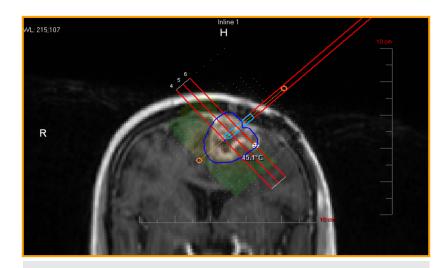

Intraoperative image showing clear, consistent thermometry in a shallow lesion using Mini-Bolt VUE.