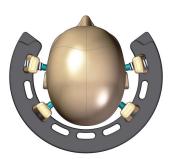

## SPLIT RING HEAD FIXATION

- Removable head fixation ring allows for reliable head immobilization.
- · Head fixation ring can be rotated and fixed for flexible positioning.
- · Multiple pin positions around the ring enables optimal fixation.

Split ring design provides simplified application and guick removal

Posterior section of ring can be used alone

Extended front ring section accommodates larger heads