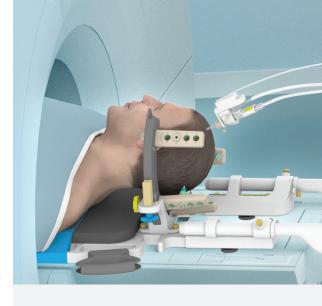

## **DISCLOSURE:**

The AtamA Patient Stabilization System is indicated for neurosurgical procedures requiring the patient's head to be stabilized or fixed, including use in conjunction with a magnetic resonance (MR) imaging system to collect MR data and images of the human brain before, during, and at the end of brain surgery, in a standard operating room, diagnostic MR rooms, or in a MR intra-operative room, while stabilizing the patient's head during neurosurgical procedures and imaging.

## **ATAMA SYSTEM INCLUDES:**

- · Patient Transfer Board
- · Rolling Storage Stand
- ATF102 & ATF103: Head Fixation Ring Assembly (two & three piece) with Tray (also sold separately)
- ASA001: Starburst Adapter for Trajectory Devices with a Standard Starburst Interface