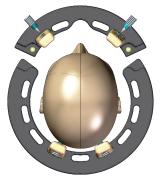

## SPLIT RING HEAD FIXATION

- Removable head fixation ring allows for reliable head immobilization.
- · Head fixation ring can be rotated and fixed for flexible positioning.
- · Multiple pin positions around the ring enables optimal fixation.

Split ring design provides simplified application and guick removal

Posterior section of ring can be used alone

Extended front ring section accommodates larger heads