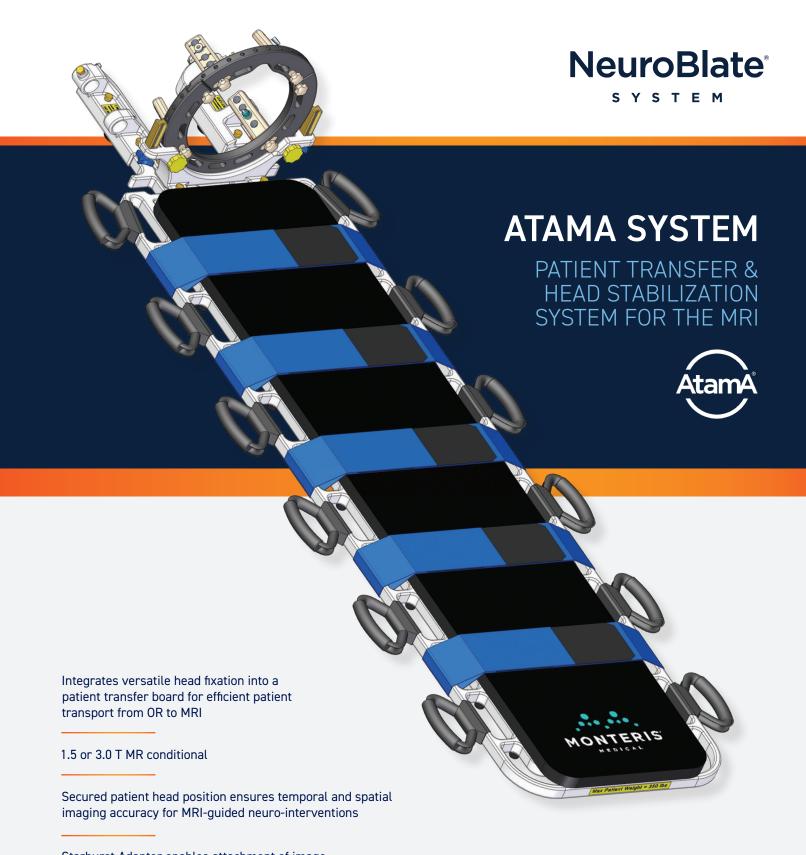

## **ATAMA® SYSTEM CONFIGURATIONS:**

ATB002: Siemens (Espree or Avanto), IMRIS, and GE MRI

ATB002-AS: Siemens Aera or Skyra

ATB002-AC: Philips Achieva ATB002-IG: Philips Ingenia

## **ATAMA SYSTEM INCLUDES:**

- · Patient Transfer Board
- · Rolling Storage Stand
- ATF102 & ATF103: Head Fixation Ring Assembly (two & three piece) with Tray (also sold separately)
- ASA001: Starburst Adapter for Trajectory Devices with a Standard Starburst Interface