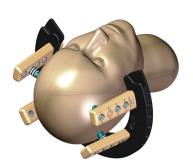

## SPLIT RING HEAD FIXATION

- Removable head fixation ring allows for reliable head immobilization.
- · Head fixation ring can be rotated and fixed for flexible positioning.
- · Multiple pin positions around the ring enables optimal fixation.

Split ring design provides simplified application and guick removal

Posterior section of ring can be used alone

Extended front ring section accommodates larger heads