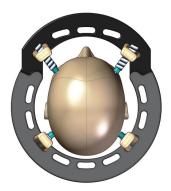

## SPLIT RING HEAD FIXATION

- Removable head fixation ring allows for reliable head immobilization.
- · Head fixation ring can be rotated and fixed for flexible positioning.
- · Multiple pin positions around the ring enables optimal fixation.

Split ring design provides simplified application and guick removal

Posterior section of ring can be used alone

Extended front ring section accommodates larger heads